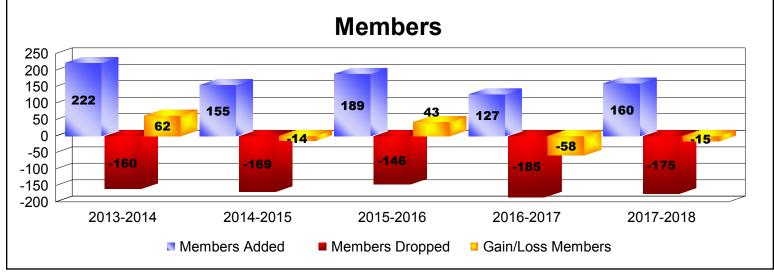

District 5M 1 As of June 2018 Cumulative

| Year      | New<br>Clubs | Dropped<br>Clubs | Gain/<br>Loss<br>Clubs | New<br>Members | Charter<br>Members | Reinstate<br>Members | Transfer<br>Members | Total<br>Member<br>Added | Total<br>Members<br>Dropped | Gain/<br>Loss<br>Members |
|-----------|--------------|------------------|------------------------|----------------|--------------------|----------------------|---------------------|--------------------------|-----------------------------|--------------------------|
| 2013-2014 | 1            | 0                | 1                      | 181            | 30                 | 2                    | 9                   | 222                      | -160                        | 62                       |
| 2014-2015 | 0            | 0                | 0                      | 146            | 0                  | 5                    | 4                   | 155                      | -169                        | -14                      |
| 2015-2016 | 1            | 0                | 1                      | 154            | 27                 | 1                    | 7                   | 189                      | -146                        | 43                       |
| 2016-2017 | 0            | 0                | 0                      | 121            | 1                  | 2                    | 3                   | 127                      | -185                        | -58                      |
| 2017-2018 | 0            | 0                | 0                      | 151            | 0                  | 1                    | 8                   | 160                      | -175                        | -15                      |
| Average   | 0            | 0                | 0                      | 151            | 12                 | 2                    | 6                   | 171                      | -167                        | 4                        |