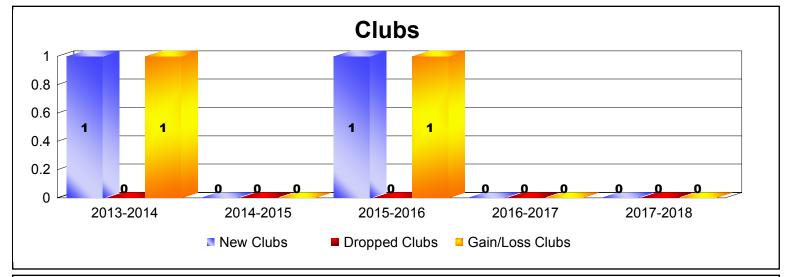

District 5M 1 As of June 2018 Cumulative

| Year      | New<br>Clubs | Dropped<br>Clubs | Gain/<br>Loss<br>Clubs | New<br>Members | Charter<br>Members | Reinstate<br>Members | Transfer<br>Members | Total<br>Member<br>Added | Total<br>Members<br>Dropped | Gain/<br>Loss<br>Members |
|-----------|--------------|------------------|------------------------|----------------|--------------------|----------------------|---------------------|--------------------------|-----------------------------|--------------------------|
| 2013-2014 | 1            | 0                | 1                      | 181            | 30                 | 2                    | 9                   | 222                      | -160                        | 62                       |
| 2014-2015 | 0            | 0                | 0                      | 146            | 0                  | 5                    | 4                   | 155                      | -169                        | -14                      |
| 2015-2016 | 1            | 0                | 1                      | 154            | 27                 | 1                    | 7                   | 189                      | -146                        | 43                       |
| 2016-2017 | 0            | 0                | 0                      | 121            | 1                  | 2                    | 3                   | 127                      | -185                        | -58                      |
| 2017-2018 | 0            | 0                | 0                      | 151            | 0                  | 1                    | 8                   | 160                      | -175                        | -15                      |
| Average   | 0            | 0                | 0                      | 151            | 12                 | 2                    | 6                   | 171                      | -167                        | 4                        |